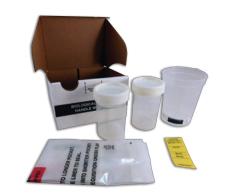

### SPECIMEN COLLECTION KITS & BIOLOGICAL COLLECTION KITS

Andwin can tailor your packaging to safely accommodate all kitting components for shipping, as well as completely customize artwork to conform to your brand from box art, labeling, and all applicable inserts.