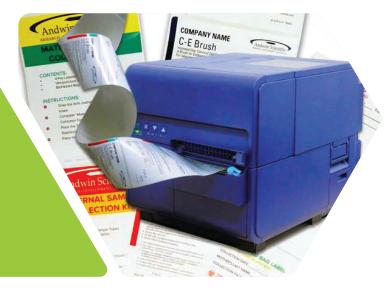

# **CUSTOM LABELING** AND GRAPHIC SERVICES

Cost Savings is imperative in today's market. The Andwin Printing Service Department assists customers to reduce costs by eliminating the need for tooling, print plates, and minimum production runs for high quality labels. Our staff will help you make changes to forms, inserts, and artwork to generate a pristine product.