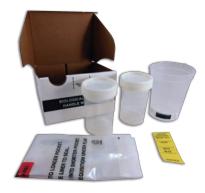

### **SPECIMEN COLLECTION KITS** & BIOLOGICAL COLLECTION KITS

Andwin can tailor your packaging to safely accommodate all kitting components for shipping, as well as completely customize artwork to conform to your brand from box art, labeling, and all applicable inserts.

#### **Kit Packaging**

- Standard specimen and biological kits
- Clinical trial site Convenience Kits
- Customer brand specific kits
- Procedural Kits