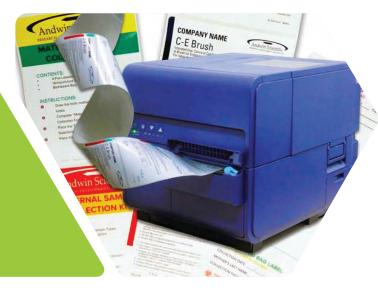

## CUSTOM LABELING AND GRAPHIC SERVICES

Cost Savings is imperative in today's market. The Andwin Printing Service Department assists customers to reduce costs by eliminating the need for tooling, print plates, and minimum production runs for high quality labels. Our staff will help you make changes to forms, inserts, and artwork to generate a pristine product.

## ON BAG PRINTING

#### **Bagger Printer**

Andwin Scientific designs and develops complicated specimen transport kits

936 South Trade Street Tryon, NC 28782